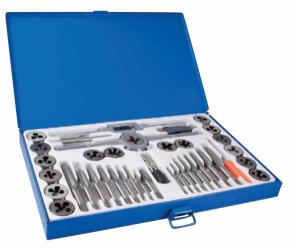

## 92440 40 Piece Alloy Tap and Die Set Metric

#### **Contains:**

Carbon tap and die set, NC/NF, with taps and 1″ O.D. round dies: 3 x 0.5, 3 x 0.6, 4 x 0.7, 4 x 0.75, 5 x 0.8, 5 x 0.9, 6 x 0.75, 6 x 1.0, 7 x 0.75, 7 x 1.01, 8 x 1.0, 8 x 1.25, 10 x 1.25, 10 x 1.5, 12 x 1.5, 12 x 1.75, 1/8″-27 NPT, 1 Die Stock, Screw Pitch Gauge, 2 Tap Wrenches and Screwdriver Includes Metal Storage Case