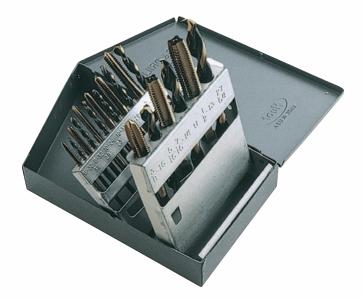

# 259918 Piece Combination Tap and Drill Set

#### Contains:

9 high speed standard hand taps, 6-32 to 1/2" - 13 NC featuring ground threads and 60" thread form with 9 matching high speed jobber drills. Includes Metal Drill Index (90068)