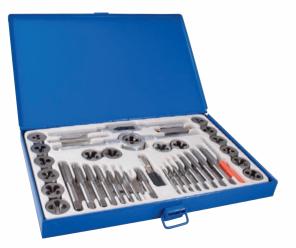

## 92340 40 Piece Alloy Tap and Die Set Standard

### Contains:

Carbon tap and die set, NC/NF, with taps and 1" O.D. round dies: 4-40, 6-32, 8-32, 10-24, 10-32, 12-24, 1/4"-20, 1/4"-28, 5/16"-18, 5/16"-24, 3/8"-16, 3/8"-24, 7/16"-14, 7/16"-20, 1/2"-13, 1/2"-20, 1/8"-27 NPT, 1 Die Stock, Screw Pitch Gauge, 2 Tap Wrenches, Screwdriver Includes Metal Storage Case